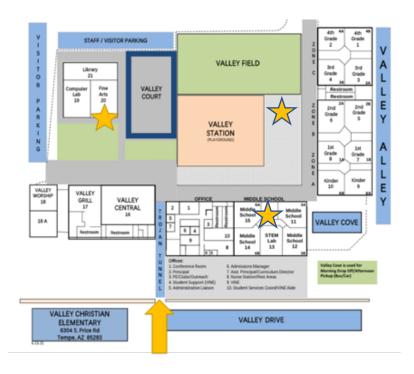

## K-6 After School Clubs Information:

- In the afternoon, park in the Sun Valley parking lot and enter via the Trojan Tunnel. This parking area will not be available until after 4:00 pm (or 2:45 pm on Fridays).
- Please bring your Car Tag or image of your Car Tag on your phone to show staff. This is required.
- Parents may not park in Visitor
  Parking nor enter through the front gate in the afternoon.
- Proceed to the designated after school pick up area. Please see campus map and chart below.
- Students enrolled in Kids Club will transition to Valley Central/Valley Grill for pickup by 5:15 pm. All other students must be picked up at the club location by the designated time.
- Please contact Coach Brown (ES Club Coordinator) for additional information.

## **Afternoon Clubs Parking Area**

(Sun Valley Parking Lot)

Enter the campus through Trojan Tunnel

| After School Club Offerings & Pick-Up Locations |                                                                  |                                                                  |                                                                |                                                      |                                                                   |
|-------------------------------------------------|------------------------------------------------------------------|------------------------------------------------------------------|----------------------------------------------------------------|------------------------------------------------------|-------------------------------------------------------------------|
|                                                 | Monday                                                           | Tuesday                                                          | Wednesday                                                      | Thursday                                             | Friday                                                            |
| Coding Club<br>Grades 2-4                       | 3:30 – 4:30 pm<br>Location: STEM Lab<br><b>Dates 8/23 – 12/6</b> |                                                                  |                                                                |                                                      |                                                                   |
| STEM Club<br>Grades 3-6                         |                                                                  | 3:30 – 4:30 pm<br>Location: STEM Lab<br><b>Dates 8/24 – 12/7</b> |                                                                |                                                      |                                                                   |
| LEGO Robotics<br>Grades 2-3                     |                                                                  |                                                                  |                                                                |                                                      | 2:30 – 3:30 pm<br>Location: STEM Lab<br>Dates 8/27 – 12/10        |
| LEGO Robotics<br>Grades 4-6                     |                                                                  |                                                                  |                                                                |                                                      | 2:30 – 3:30 pm<br>Location: STEM Lab<br><b>Dates 8/27 – 12/10</b> |
| Chess Club<br>Grades K-6                        |                                                                  |                                                                  |                                                                | 3:30 – 4:30 pm<br>Room 20<br><b>Dates 9/2 – 12/2</b> |                                                                   |
| Volleyball Club<br>Grades 3-6<br>Boys & Girls   |                                                                  |                                                                  | 3:30 – 4:30 pm<br>VC Station -Covered Area<br>Dates 9/1 – 12/2 |                                                      |                                                                   |